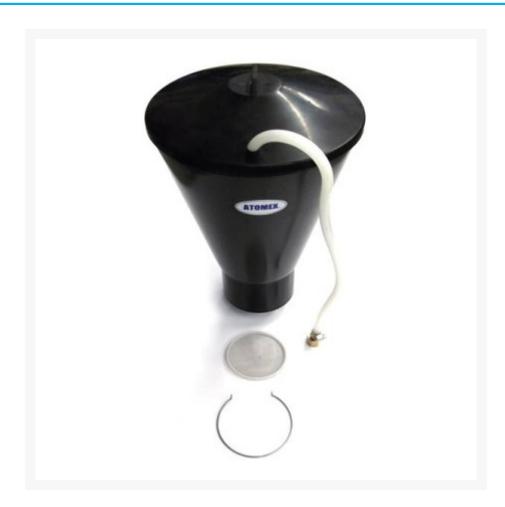

# **Short Description**

The Atomex 6 Litre Hopper with Return Pipe, suitable for all Atomex GM-60E, GM-70G Airless Sprayers and LM-70 Line Marker.

## **Description**

The Atomex 6 Litre Plastic Hopper with Return Pipe is suitable for all Atomex GM-60E, GM-70G Airless Sprayers and LM-70 Line Marker.

6 Litre Hopper includes return tube and filter/strainer. Useful for small jobs or fast colour changing because the paint can be run right down to the end. Hoppers are very quick and easy to clean compared with flushing a machine through the standard suction hose.