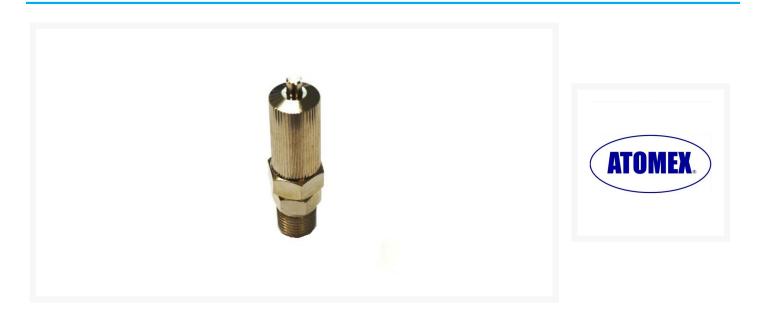

### **Short Description**

Safety release air valve suits Atomex 4 Litre, 10 Litre, 20 Litre, 40 Litre and 80 Litre paint pressure pots. Safety release valve will automatically release air pressure from the pot above 80psi (Maximum Pot Air Pressure). This valve has a 1/4" BSP male thread.

## **Description**

Safety release air valve suits Atomex 4 Litre, 10 Litre, 20 Litre, 40 Litre and 80 Litre paint pressure pots. Safety release valve will automatically release air pressure from the pot above 80psi (Maximum Pot Air Pressure). This valve has a 1/4" BSP male thread.