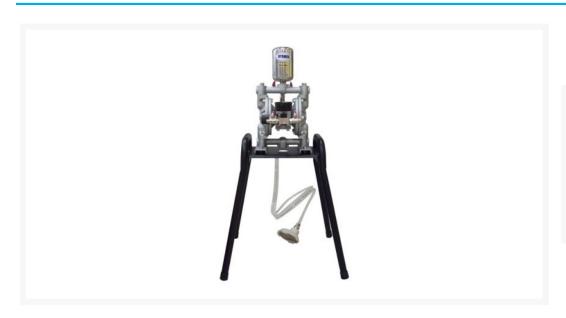

## **Short Description**

Atomex double diaphragm pumps are the ideal low cost solution for spraying large paint volumes in a single session. Stand is designed to sit over a 20 litre drum.

# **Description**

Atomex double diaphragm pumps are the ideal low cost solution for spraying large paint volumes in a single session. Stand is designed to sit over a 20 litre drum.

Sold as a bare unit it can be used in place of your existing pressure pot if you wish to draw paint product directly from a 20 litre paint tin.

This bare pump unit does not come with a hose or gun.

### **Features**

- Max fluid pressure 80psi
- Double teflon diaphragms
- Flexible pick up hose with strainer
- Air regulator
- Anti-Pulse spray dampener
- Recirculation hose
- Dual paint hose outlets
- 12 months warranty.