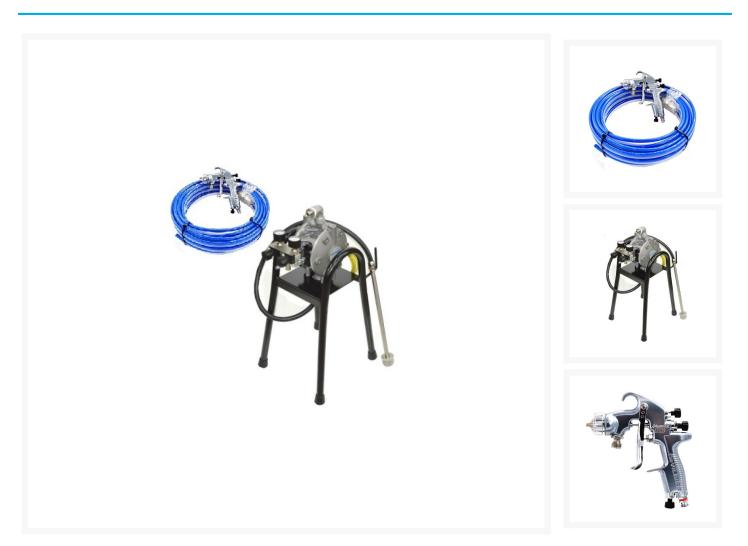

# Binks DX200 Double Diaphragm Pump Stand Mount with Gun and Hose

Regular Price \$3,575.00 Special Price \$3,038.75 INCL. GST

## **Short Description**

Binks DX200 Double Diaphragm Pumps are designed specifically for low pressure high quality spray finishing applications. Complete package includes DeVilbiss Advance HD conventional spray gun and 7.5m twin air/fluid hose with fittings.

Binks DX200 Double Diaphragm Pumps are ideally used in high volume painting applications such as metal and wood finishing.

The Binks DX200 stand mount includes 20 litre flexible suction hose with filter 20 litre steel drum, 7.5mm twin air/fluid hose with fittings and DeVilbiss Advance HD conventional pressure feed spray gun with choice of fluid set up size.