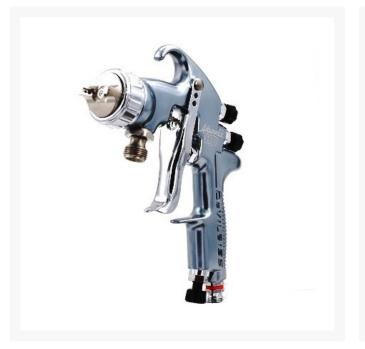

## **Short Description**

Binks DX200 Double Diaphragm Pumps are designed specifically for low pressure high quality spray finishing applications. Complete package includes DeVilbiss Advance HD conventional spray gun and 7.5m twin air/fluid hose with fittings.

Binks DX200 Double Diaphragm Pumps are ideally used in high volume painting applications such as metal and wood finishing.

The Binks DX200 stand mount includes 20 litre flexible suction hose with filter 20 litre steel drum, 7.5mm twin air/fluid hose with fittings and DeVilbiss Advance HD conventional pressure feed spray gun with choice of fluid set up size.

# **Additional Information**

| Brands                     | Binks                                       |         |
|----------------------------|---------------------------------------------|---------|
| Additional Options         |                                             |         |
| Advance HD Gun Nozzle Size | Devilbiss Advance HD (P497) Pressure 1.2mm  | \$0.00  |
|                            | Devilbiss Advance HD (P497) Pressure 1.3mm  | \$0.00  |
|                            | Devilbiss Advance HD (P497) Pressure 1.4mm  | \$0.00  |
|                            | Devilbiss Advance HD (P497) Pressure 1.6mm  | \$0.00  |
|                            | Devilbiss Advance HD (P497) Pressure 1.8mm  | \$0.00  |
|                            | Devilbiss Advance HD (P497) Pressure 2.0mm  | \$0.00  |
|                            | Devilbiss Advance HD (P497) Pressure 2.2mm  | \$0.00  |
| Air/Fluid Twin Hose Length | Pressure Pot Twin Hose 7.5m - Inc Fittings  | \$0.00  |
|                            | Pressure Pot Twin Hose 10.0m - Inc Fittings | \$17.79 |
|                            | Pressure Pot Twin Hose 12.5m - Inc Fittings | \$35.60 |
|                            | Pressure Pot Twin Hose 15.0m - Inc Fittings | \$53.40 |
|                            | Pressure Pot Twin Hose 20.0m - Inc Fittings | \$89.01 |