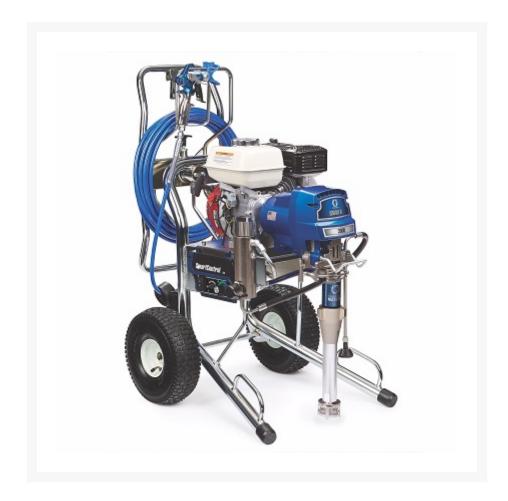

## **Short Description**

With a 120 cc Honda engine and additional features for increased productivity, the GMAX II 3900 can handle

up to two guns and is ideal for the professional contractor who sprays a wide variety of coatings.

### **Description**

With a 120 cc Honda engine and additional features for increased productivity, the GMAX II 3900 can handle up to two guns and is ideal for the professional contractor who sprays a wide variety of coatings.

#### The ProContractor sprayer comes with these features:

- Advantage Drive System Runs quiet.
- SmartControl 3.0 Pressure Control Delivers consistent spray fan without pressure fluctuations at all spraying pressures.
- Endurance Pump Amazingly durable design lasts twice as long as the next leading brand.
- Honda Engine Delivers maximum performance and contractor preferred reliability.
- Rugged Cart Design Chrome over steel makes this durable cart last for years.
- Easy Out Pump Filter Less mess when changing or cleaning the filter.
- Heavy-Duty Prime Valve Maintenance-free design withstands high pressure dumping.
- QuikReel Deploy and rewind up to 300 feet of hose in seconds without twists, kinks or coils.
- Ready To Spray A total of 100 feet of hose and gun already installed.
- ProConnect 2 Change out the pump using no tools in seconds resulting in quickly getting back to work.
- LED Display Bright easy-to-read LED display shows pressure readout, job/lifetime/ gallon counter and self diagnostics.
- WatchDog Save the pump from damage when paint runs out or a hose breaks.
- On-Board Toolbox End frustration and save time by never again searching for tips, filters, and tools.