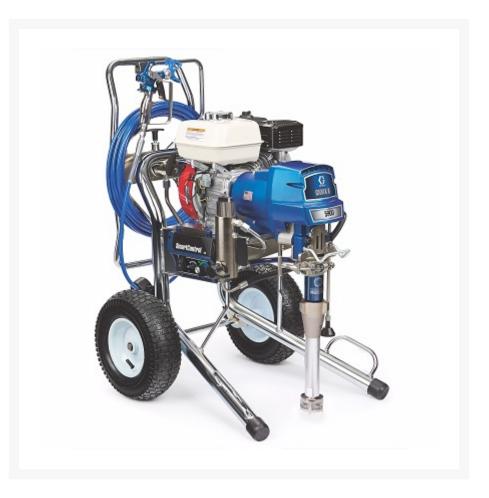

## **Short Description**

With a 200 cc Honda engine and the ability to spray up to 6 Litres gallons per minute, the GMAX II 5900 is the

industry standard for the professional contractor who sprays a wide variety of coatings on residential, commercial, and industrial jobs.

### Description

With a 200 cc Honda engine and the ability to spray up to 6 Litres gallons per minute, the GMAX II 5900 is the industry standard for the professional contractor who sprays a wide variety of coatings on residential, commercial, and industrial jobs.

#### The Procontractor sprayer comes with these features:

- Advantage Drive System Runs quiet.
- SmartControl 3.0 Pressure Control Delivers consistent spray fan without pressure fluctuations at all spraying pressures.
- Endurance Pump Amazingly durable design lasts twice as long as the next leading brand.
- Honda Engine Delivers maximum performance and contractor preferred reliability.
- Rugged Cart Design Chrome over steel makes this durable cart last for years.
- Easy Out Pump Filter Less mess when changing or cleaning the filter.
- Heavy-Duty Prime Valve Maintenance free design withstands high pressure dumping.
- QuikReel Deploy and rewind up to 300 feet of hose in seconds with out twists, kinks or coils.
- Ready To Spray A total of 100 feet of hose and gun already installed.
- ProConnect 2 Change out the pump using no tools in seconds resulting in quickly getting back to work.
- LED Display Bright easy-to-read LED display shows pressure readout, job/lifetime/gallon counter and self diagnostics.
- WatchDog Save the pump from damage when paint runs out or a hose breaks.
- On-Board Toolbox End frustration and save time by never again searching for tips, filters, and tools.