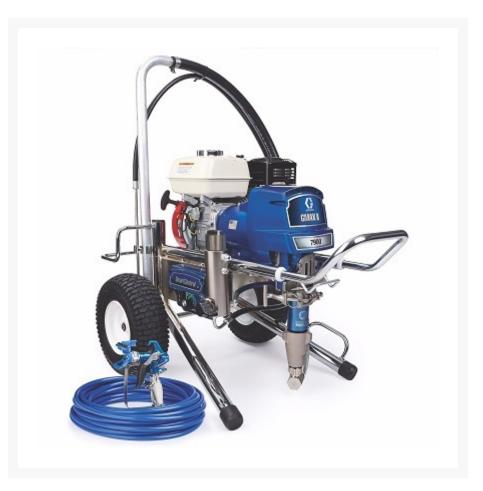

# **Short Description**

Offering 35% more performance than the GMAX II 5900, the GMAX II 7900 Lo-Boy is Graco's largest gas

mechanical sprayer. These units can handle the widest range of tip sizes, multiple guns, longer hose lengths and heavier coatings with ease.

## Description

Offering 35% more performance than the GMAX II 5900, the GMAX II 7900 Lo-Boy is Graco's largest gas mechanical sprayer. These units can handle the widest range of tip sizes, multiple guns, longer hose lengths and heavier coatings with ease.

Chromex Endurance Piston Pump - The most reliable pump. Lasts 2X Longer than the next leading brand. Repack the pump in minutes with the new QuikPak Cartridge System. QuikChange pump design allows you to swap the pump easily on the job.Faster cleaning with the QuikAccess intake foot valve.

Rugged, Durable Cart Design - Graco sprayers are built to last. The Chrome plated, welded steel cart is rugged and has telescoping handle with integrated hose rack. Full pneumatic wheels roll easily on most surfaces and absorb impacts and vibrations.

Advantage Drive System - Provides performance with less weight.

Heavy-Duty Prime Valve - Maintenance-free design withstands high pressure dumping.

Other Features

- Easy Out Pump Filter cleans from the inside out, won't collapse
- Lift handles on cart legs for ease in lifting