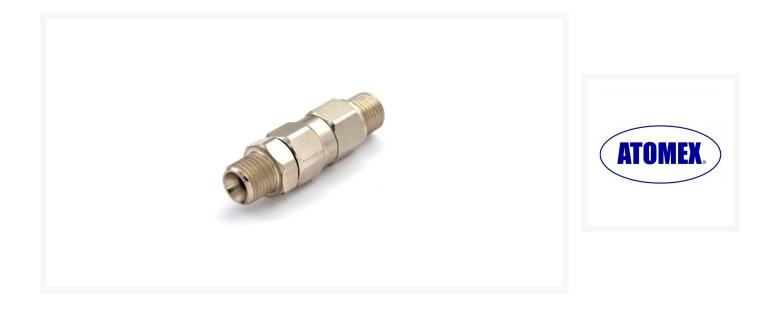

## **Short Description**

Atomex High Pressure Live Swivel 1/4" x 1/4" M-M 3600psi is suitable for joining two airless sprayer paint hoses together. The live swivel connection will allow each hose to swivel off the joint.

### Description

Atomex High Pressure Live Swivel 1/4" x 1/4" M-M 3600psi is suitable for joining two airless sprayer paint hoses together. The live swivel connection will allow each hose to swivel off the joint reducing twists and making longer hoses easier to manage.

#### Atomex High Pressure Live Swivel Features -

- NPT Threads Suitable for all paint hose brands such as Airlessco, Atomex, ASM, Binks, Graco, Wagner and Titan.
- High pressure fittings with Teflon seals rated to 3600psi
- The swivel will continue to swivel under pressure
- No thread tape is required when fitting this to your paint hose