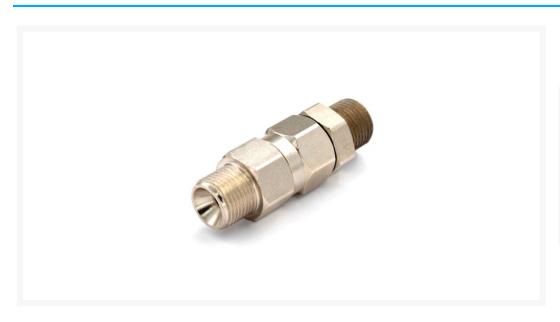

## **Short Description**

Atomex High Pressure Live Swivel  $3/8" \times 3/8"$  M-M 3600psi - AA SprayAustralia's leading airless spray equipment dealer since 1993.

#### **Description**

Atomex High Pressure Live Swivel 3/8" x 3/8" M-M 3600psi is suitable for joining two airless sprayer paint hoses together. The live swivel connection will allow each hose to swivel off the joint reducing twists and making longer hoses easier to manage.

#### **Atomex High Pressure Live Swivel Features -**

- NPT Threads Suitable for all paint hose brands such as Airlessco, Atomex, ASM, Binks, Graco, Wagner and Titan.
- High pressure fittings with Teflon seals rated to 3600psi
- The swivel will continue to swivel under pressure
- No thread tape is required when fitting this to your paint hose