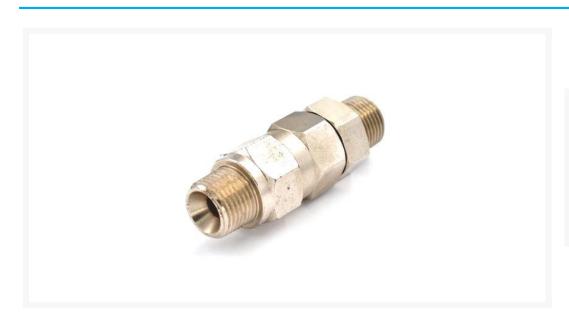

# Atomex High Pressure Live Swivel 1/2" x 1/2" M-M 3600psi

\$99.48 INCL. GST

### **Short Description**

Atomex High Pressure Live Swivel 1/2" x 1/2" M-M 3600psi is suitable for joining two airless sprayer paint hoses together. The live swivel connection will allow each hose to swivel off the joint.

#### **Description**

Atomex High Pressure Live Swivel 1/2" x 1/2" M-M 3600psi is suitable for joining two airless sprayer paint hoses together. The live swivel connection will allow each hose to swivel off the joint reducing twists and making longer hoses easier to manage.

#### **Atomex High Pressure Live Swivel Features -**

- NPT Threads Suitable for all paint hose brands such as Airlessco, Atomex, ASM, Binks, Graco, Wagner and Titan.
- High pressure fittings with Teflon seals rated to 3600psi
- The swivel will continue to swivel under pressure
- No thread tape is required when fitting this to your paint hose