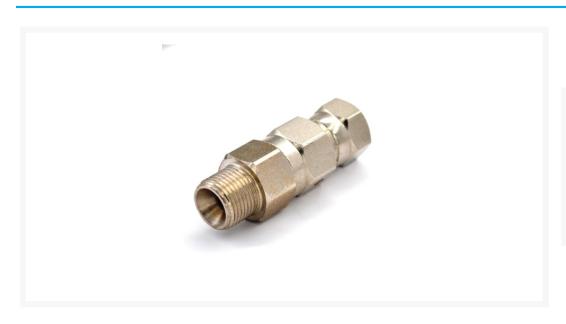

## **Short Description**

Atomex High Pressure Live Gun Swivel 1/4" x 3/8" F-M 3600psi is suitable for connecting a 3/8" airless paint hose to a 1/4" airless spray gun thread.

## **Description**

Atomex High Pressure Live Gun Swivel 1/4" (female) x 3/8" (male) 3600psi is suitable for connecting a 3/8" airless paint hose to a 1/4" airless spray gun thread.

#### **Atomex High Pressure Live Gun Swivel Features -**

- Designed for connecting a 3/8" paint hose thread to a 1/4" airless spray gun thread
- NPT Threads Suitable for all paint hose brands such as Airlessco, Atomex, ASM, Binks, Graco, Wagner and Titan.
- High pressure fittings with Teflon seals rated to 3600psi
- The swivel will continue to swivel under pressure
- No thread tape is required when fitting this to your paint hose