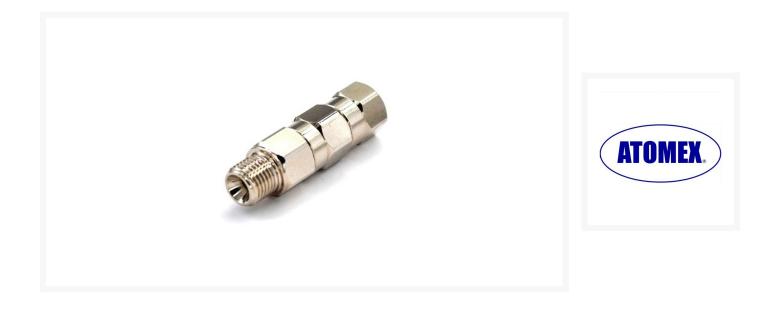

# **Short Description**

Atomex High Pressure Live Gun Swivel 1/4" x 1/4" F-M 3600psi is suitable for connecting a 1/4" airless paint hose to a 1/4" airless spray gun thread.

## Description

Atomex High Pressure Live Gun Swivel 1/4" (female) x 1/4" (male) 3600psi is suitable for connecting a 1/4" airless paint hose to a 1/4" airless spray gun thread.