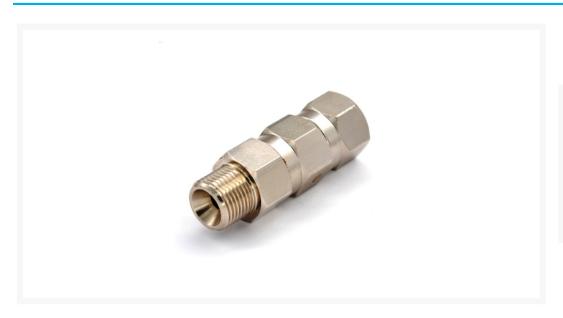

## **Short Description**

Atomex High Pressure Live Gun Swivel 3/8" x 3/8" F-M 3600psi is suitable for connecting a 3/8" airless paint hose to a 3/8" airless spray gun thread.

## **Description**

Atomex High Pressure Live Gun Swivel 3/8" (female) x 3/8" (male) 3600psi is suitable for connecting a 3/8" airless paint hose to a 3/8" airless spray gun thread.

#### **Atomex High Pressure Live Gun Swivel Features -**

- Designed for connecting a 3/8" paint hose thread to a 3/8" airless spray gun thread
- NPT Threads Suitable for all paint hose brands such as Airlessco, Atomex, ASM, Binks, Graco, Wagner and Titan.
- High pressure fittings with Teflon seals rated to 3600psi
- The swivel will continue to swivel under pressure
- No thread tape is required when fitting this to your paint hose