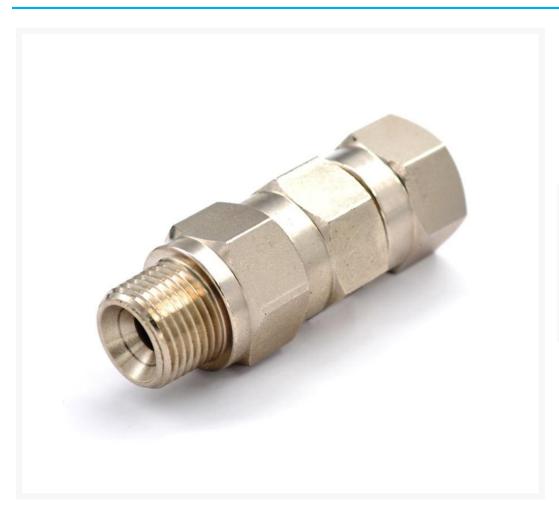

## **Short Description**

Atomex High Pressure Live Gun Swivel  $1/2" \times 1/2"$  F-M 3600psi is suitable for connecting a 1/2" airless paint hose to a 1/2" airless spray gun thread.

## **Description**

Atomex High Pressure Live Gun Swivel 1/2" (female) x 1/2" (male) 3600psi is suitable for connecting a 1/2" airless paint hose to a 1/2" airless spray gun thread.

#### **Atomex High Pressure Live Gun Swivel Features -**

- Designed for connecting a 1/2" paint hose thread to a 1/2" airless spray gun thread
- NPT Threads Suitable for all paint hose brands such as Airlessco, Atomex, ASM, Binks, Graco, Wagner and Titan.
- High pressure fittings with Teflon seals rated to 3600psi
- The swivel will continue to swivel under pressure
- No thread tape is required when fitting this to your paint hose