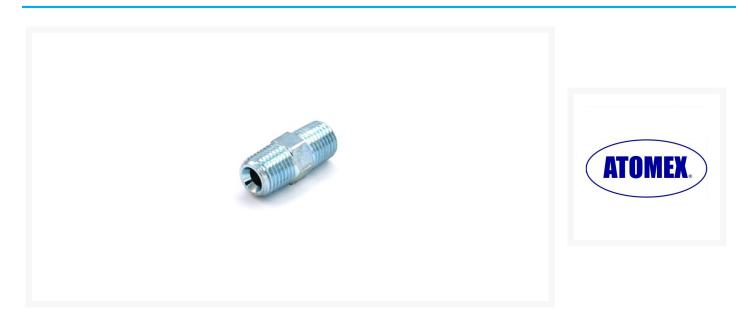

## **Short Description**

Atomex high pressure nipple 1/4" (male) x 1/4" (male) 7250psi is suitable for connecting 1/4" airless paint hoses together.

### **Description**

Atomex high pressure nipple 1/4" (male) x 1/4" (male) 7250psi is suitable for connecting 1/4" airless paint hoses together.

#### **Atomex High Pressure Nipple Features -**

- Designed for connecting two 1/4 " airless paint hoses together.
- NPT Threads Suitable for all paint hose brands such as Airlessco, Atomex, ASM, Binks, Graco, Wagner and Titan.
- High pressure fitting rated to 7250psi
- No thread tape is required when fitting this to your paint hose