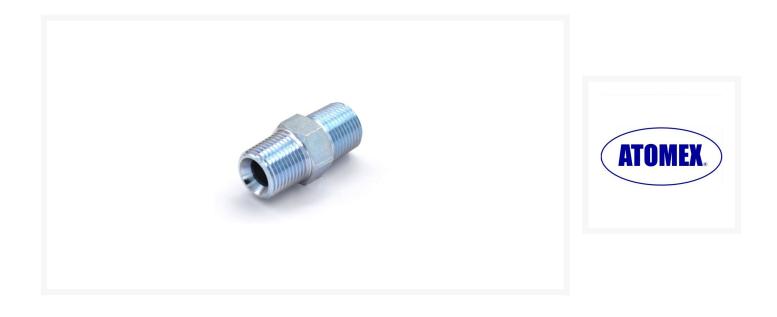

# **Short Description**

Atomex high pressure nipple 3/8" (male) x 3/8" (male) 7250psi is suitable for connecting 3/8" airless paint hoses together.

### Description

Atomex high pressure nipple 3/8" (male) x 3/8" (male) 7250psi is suitable for connecting 3/8" airless paint hoses together.

#### Atomex High Pressure Nipple Features -

- Designed for connecting two 3/8" airless paint hoses together.
- NPT Threads Suitable for all paint hose brands such as Airlessco, Atomex, ASM, Binks, Graco, Wagner and Titan.
- High pressure fitting rated to 7250psi
- No thread tape is required when fitting this to your paint hose