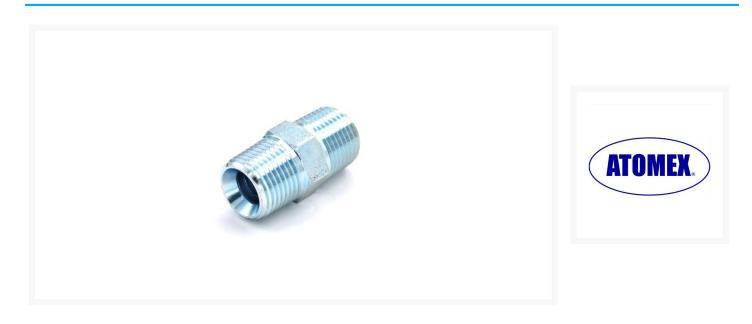

## **Short Description**

Atomex high pressure nipple 1/2" (male) x 1/2" (male) 7250psi is suitable for connecting 1/2" airless paint hoses together.

### **Description**

Atomex high pressure nipple 1/2" (male) x 1/2" (male) 7250psi is suitable for connecting 1/2" airless paint hoses together.