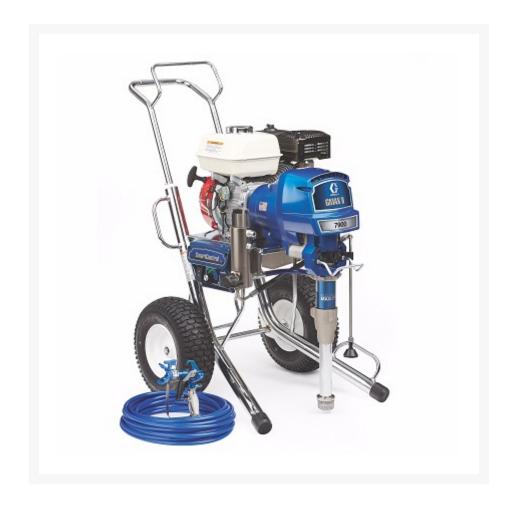

## **Short Description**

Offering 35% more performance than the GMAX II 5900, the GMAX II 7900 Lo-Boy is Graco's largest gas

| chanical sprayer. These units can handle the widest range of tip sizes, multiple guns, longer hose ler<br>I heavier coatings with ease. | igths |
|-----------------------------------------------------------------------------------------------------------------------------------------|-------|
|                                                                                                                                         |       |
|                                                                                                                                         |       |
|                                                                                                                                         |       |
|                                                                                                                                         |       |
|                                                                                                                                         |       |
|                                                                                                                                         |       |
|                                                                                                                                         |       |
|                                                                                                                                         |       |
|                                                                                                                                         |       |
|                                                                                                                                         |       |
|                                                                                                                                         |       |
|                                                                                                                                         |       |
|                                                                                                                                         |       |
|                                                                                                                                         |       |
|                                                                                                                                         |       |
|                                                                                                                                         |       |
|                                                                                                                                         |       |
|                                                                                                                                         |       |

### **Description**

Offering 35% more performance than the GMAX II 5900, the GMAX II 7900 Lo-Boy is Graco's largest gas mechanical sprayer. These units can handle the widest range of tip sizes, multiple guns, longer hose lengths and heavier coatings with ease.

Chromex Endurance Piston Pump - The most reliable pump. Lasts 2X Longer than the next leading brand. Repack the pump in minutes with the new QuikPak Cartridge System. QuikChange pump design allows you to swap the pump easily on the job.Faster cleaning with the QuikAccess intake foot valve.

SmartControl™ 3.0 - Outfitted with an electronic pressure control system for high quality, consistent spray fan. Electronic pressure control reduces "dead-band" found with most mechanical pressure controls.

Rugged, Durable Cart Design - Graco sprayers are built to last. The Chrome plated, welded steel cart is rugged and has telescoping handle with integrated hose rack. Full pneumatic wheels roll easily on most surfaces and absorb impacts and vibrations.

Advantage Drive System - Provides performance with less weight.

Heavy-Duty Prime Valve - Maintenance-free design withstands high pressure dumping.