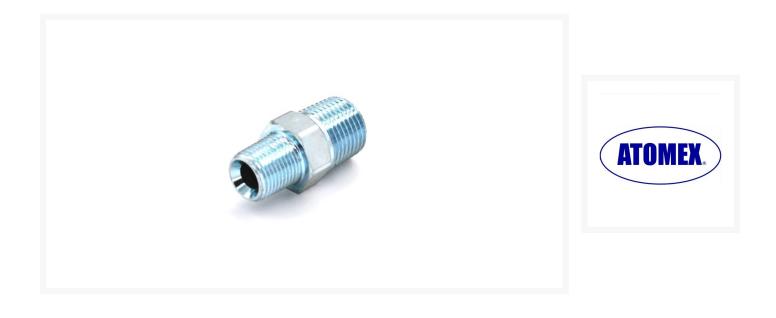

## **Short Description**

Atomex high pressure reducing nipple 3/8" (male) x 1/2" (male) 7250psi. Suitable for connecting a 1/4" airless paint hose to a 3/8" airless paint hose.

## Description

Atomex high pressure reducing nipple 3/8" (male) x 1/2" (male) 7250psi. Suitable for connecting a 3/8" airless paint hose to a 1/2" airless paint hose.

#### Atomex High Pressure Reducing Nipple Features -

- Designed for connecting 3/8" to 1/2" paint hoses.
- NPT Threads Suitable for all paint hose brands such as Airlessco, Atomex, ASM, Binks, Graco, Wagner and Titan.
- High pressure fitting rated to 7250psi
- No thread tape is required when fitting this to your paint hose