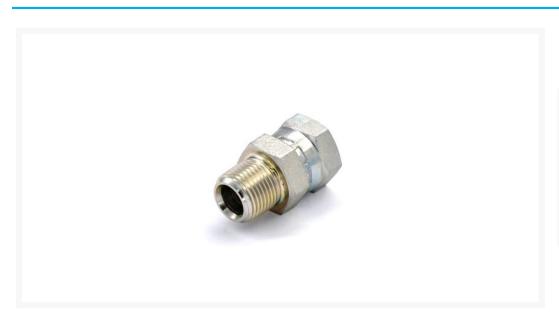

### **Short Description**

Atomex High Pressure Swivel Adapter 3/8" x 3/8" M-F 5000psi is used for connecting items such as pressure gauge tee pieces, manifold filters and ball valves.

#### **Description**

Atomex High Pressure Swivel Adapter 3/8" (male) x 3/8" (female) rated to 5000psi.

Swivel adapters come in a range of sizes and combinations, the swivel nut at the end of the adaptor simply makes fitting the adaptor easier as the nut can be tightened while the adaptor stays in the same position. These fittings will NOT swivel once tightened.

#### **Atomex High Pressure Swivel Adapters Features -**

- Designed for connecting items such as pressure gauge tee pieces, high pressure manifold filters, paint hoses and ball valves etc...
- NPT Threads Suitable for all airless sprayer connections and paint hose brands such as Airlessco, Atomex, ASM, Binks, Graco, Wagner and Titan.
- High pressure fitting rated to 5000psi