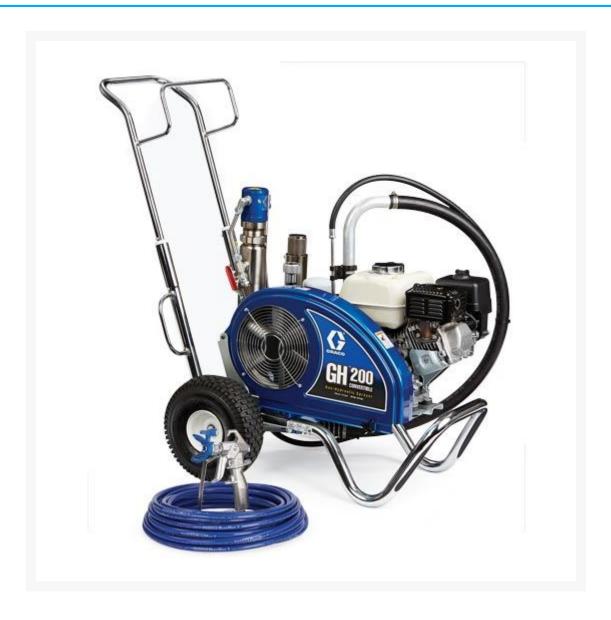

# **Short Description**

The GH 200 Petrol Driven airless sprayer is the hydraulic solution for medium to large jobs where proven hydraulic power is demanded to get the job done every time. And like the GH 130 Convertible, you'll have the ability to change out the pump lower and convert to electric power without tools on the job site. Outfitted with a reliable Honda 160 cc engine.

## **Description**

The GH 200 Petrol Driven airless sprayer is the hydraulic solution for medium to large jobs where proven hydraulic power is demanded to get the job done every time. And like the GH 130 Convertible, you'll have the ability to change out the pump lower and convert to electric power without tools on the job site. Outfitted with a reliable Honda 160 cc engine.