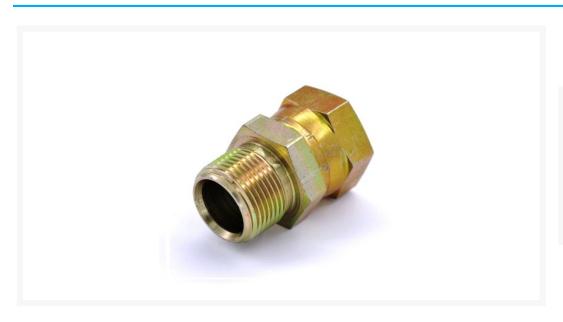

## **Short Description**

Atomex High Pressure Swivel Adapter 3/4" x 3/4" M-F 5000psi is used for connecting items such as pressure gauge tee pieces, manifold filters and ball valves.

### **Description**

Atomex High Pressure Swivel Adapter 3/4" (male) x 3/4" (female) rated to 5000psi.

Swivel adapters come in a range of sizes and combinations, the swivel nut at the end of the adaptor simply makes fitting the adaptor easier as the nut can be tightened while the adaptor stays in the same position. These fittings will NOT swivel once tightened.

#### **Atomex High Pressure Swivel Adapters Features -**

- Designed for connecting items such as pressure gauge tee pieces, high pressure manifold filters, paint hoses and ball valves etc...
- NPT Threads Suitable for all airless sprayer connections and paint hose brands such as Airlessco, Atomex, ASM, Binks, Graco, Wagner and Titan.
- High pressure fitting rated to 5000psi