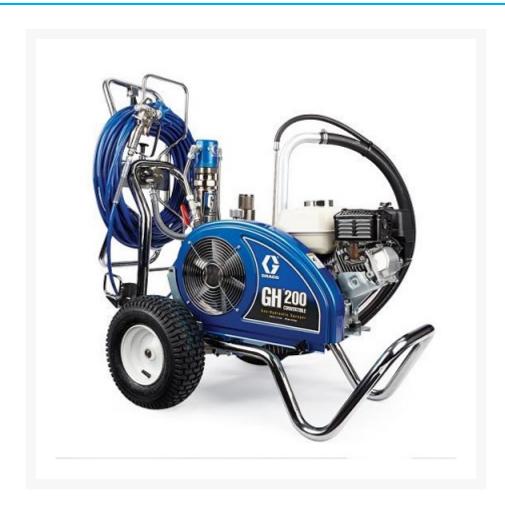

# **Short Description**

The GH 200 Petrol Driven airless sprayer is the hydraulic solution for medium to large jobs where proven

hydraulic power is demanded to get the job done every time. And like the GH 130 Convertible, you'll have the ability to change out the pump lower and convert to electric power without tools on the job site. Outfitted with a reliable Honda 160 cc engine.

## **Description**

The GH 200 Petrol Driven airless sprayer is the hydraulic solution for medium to large jobs where proven hydraulic power is demanded to get the job done every time. And like the GH 130 Convertible, you'll have the ability to change out the pump lower and convert to electric power without tools on the job site. Outfitted with a reliable Honda 160 cc engine.