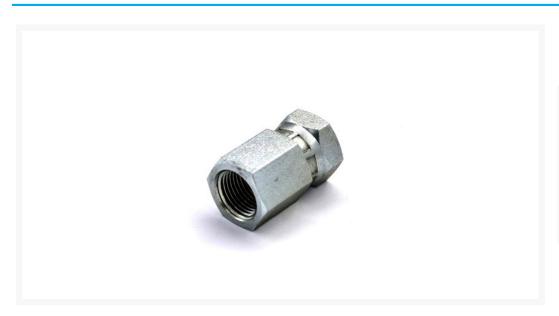

## **Short Description**

Atomex High Pressure Swivel Adapter 3/8" x 3/8" F-F 5000psi is used for connecting items such as pressure gauge tee pieces, manifold filters and ball valves.

### **Description**

Atomex High Pressure Swivel Adapter 3/8" (female) x 3/8" (female) 5000psi.

Swivel adapters come in a range of sizes and combinations, the swivel nut at the end of the adaptor simply makes fitting the adaptor easier as the nut can be tightened while the adaptor stays in the same position. These fittings will NOT swivel once tightened.

#### **Atomex High Pressure Swivel Adapters Features -**

- Designed for connecting items such as pressure gauge tee pieces, high pressure manifold filters, paint hoses and ball valves etc...
- NPT Threads Suitable for all airless sprayer connections and paint hose brands such as Airlessco, Atomex, ASM, Binks, Graco, Wagner and Titan.
- High pressure fitting rated to 5000psi