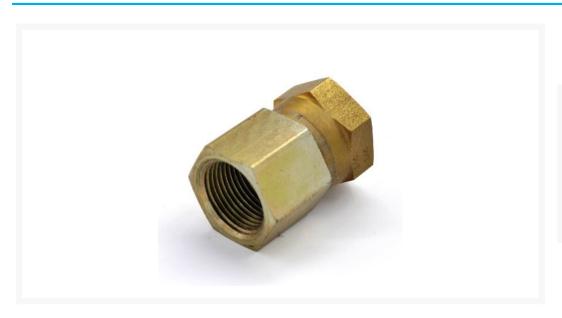

## **Short Description**

Atomex High Pressure Swivel Adapter 3/4" x 3/4" F-F 5000psi is used for connecting items such as pressure gauge tee pieces, manifold filters and ball valves.

### **Description**

Atomex High Pressure Swivel Adapter 3/4" (female) x 3/4" (female) 5000psi.

Swivel adapters come in a range of sizes and combinations, the swivel nut at the end of the adaptor simply makes fitting the adaptor easier as the nut can be tightened while the adaptor stays in the same position. These fittings will NOT swivel once tightened.

#### **Atomex High Pressure Swivel Adapters Features -**

- Designed for connecting items such as pressure gauge tee pieces, high pressure manifold filters, paint hoses and ball valves etc...
- NPT Threads Suitable for all airless sprayer connections and paint hose brands such as Airlessco, Atomex, ASM, Binks, Graco, Wagner and Titan.
- High pressure fitting rated to 5000psi