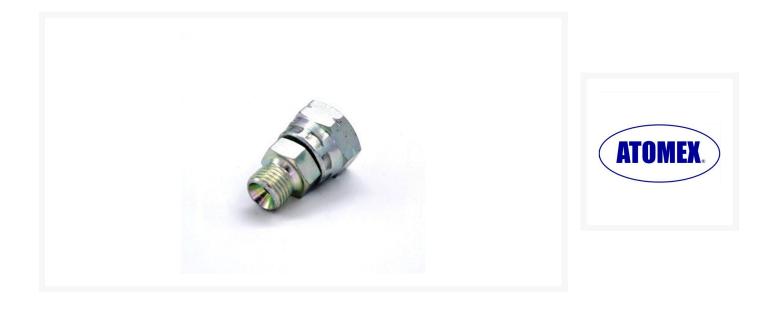

### **Short Description**

Atomex High Pressure Swivel Adapter 1/4" x 3/8" M-F 5000psi is used for connecting items such as a 1/4" paint hose to a 3/8" outlet or nipple.

#### Description

Atomex High Pressure Swivel Adapter 1/4" (male) x 3/8" (female) 5000psi.

Swivel adapters come in a range of sizes and combinations, the swivel nut at the end of the adaptor simply makes fitting the adaptor easier as the nut can be tightened while the adaptor stays in the same position. These fittings will NOT swivel once tightened.

#### Atomex High Pressure Swivel Adapters Features -

- Designed for connecting items such as a 1/4" paint hose to a 3/8" outlet or nipple.
- NPT Threads Suitable for all airless sprayer connections and paint hose brands such as Airlessco, Atomex, ASM, Binks, Graco, Wagner and Titan.
- High pressure fitting rated to 5000psi