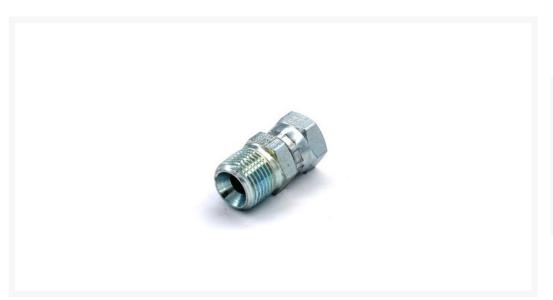

# Atomex High Pressure Swivel Adapter 3/8" x 1/4" M-F 5000psi

\$25.59 INCL. GST

### **Short Description**

Atomex High Pressure Swivel Adapter 3/8" x 1/4" M-F 5000psi is used for connecting items such as a 3/8" paint hose to a 1/4" outlet or nipple.

#### **Description**

Atomex High Pressure Swivel Adapter 3/8" (male) x 1/4" (female) 5000psi.

Swivel adapters come in a range of sizes and combinations, the swivel nut at the end of the adaptor simply makes fitting the adaptor easier as the nut can be tightened while the adaptor stays in the same position. These fittings will NOT swivel once tightened.

#### **Atomex High Pressure Swivel Adapters Features -**

- Designed for connecting items such as a 3/8" paint hose to a 1/4" outlet or nipple.
- NPT Threads Suitable for all airless sprayer connections and paint hose brands such as Airlessco, Atomex, ASM, Binks, Graco, Wagner and Titan.
- High pressure fitting rated to 5000psi