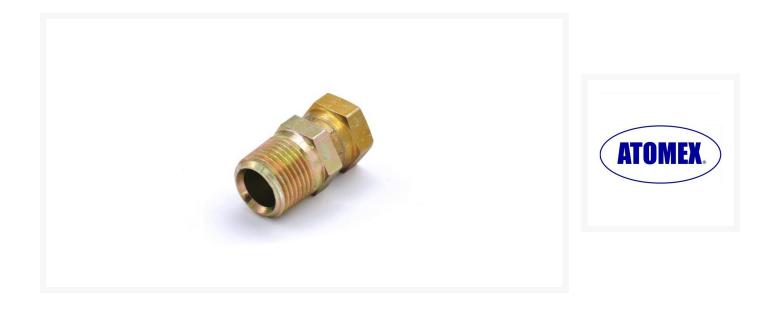

#### **Short Description**

Atomex High Pressure Swivel Adapter 1/2" x 3/8" M-F 5000psi is used for connecting items such as a 1/2" paint hose to a 3/8" outlet or nipple.

#### Description

Atomex High Pressure Swivel Adapter 1/2" (male) x 3/8" (female) 5000psi.

Swivel adapters come in a range of sizes and combinations, the swivel nut at the end of the adaptor simply makes fitting the adaptor easier as the nut can be tightened while the adaptor stays in the same position. These fittings will NOT swivel once tightened.

#### Atomex High Pressure Swivel Adapters Features -

- Designed for connecting items such as a 1/2" paint hose to a 3/8" outlet or nipple.
- NPT Threads Suitable for all airless sprayer connections and paint hose brands such as Airlessco, Atomex, ASM, Binks, Graco, Wagner and Titan.
- High pressure fitting rated to 5000psi