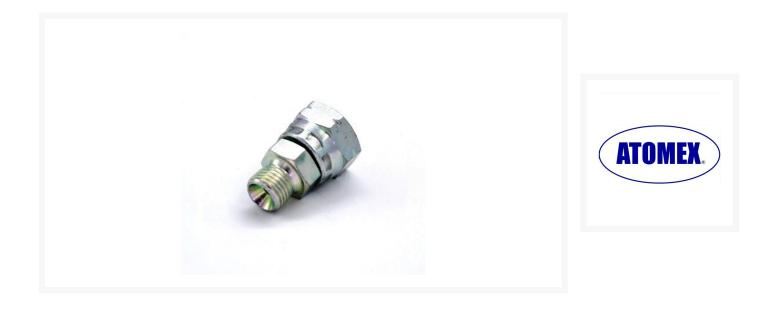

## **Short Description**

Atomex High Pressure Swivel Adapter 1/4" x M16" M-F 5000psi is used for connecting items such as a 1/4" paint hose to a M16 fitting used on some Wagner airless sprayers and airless spray guns.

### Description

Atomex High Pressure Swivel Adapter 1/4" (male) x M16" (female) 5000psi.

Swivel adapters come in a range of sizes and combinations, the swivel nut at the end of the adaptor simply makes fitting the adaptor easier as the nut can be tightened while the adaptor stays in the same position. These fittings will NOT swivel once tightened.

#### Atomex High Pressure Swivel Adapters Features -

- Designed for connecting items such as a 1/4" paint hose to a M16 fitting used on some Wagner airless sprayers and hand guns.
- NPT Threads Suitable for all airless sprayer connections and paint hose brands such as Airlessco, Atomex, ASM, Binks, Graco, Wagner and Titan.
- High pressure fitting rated to 5000psi