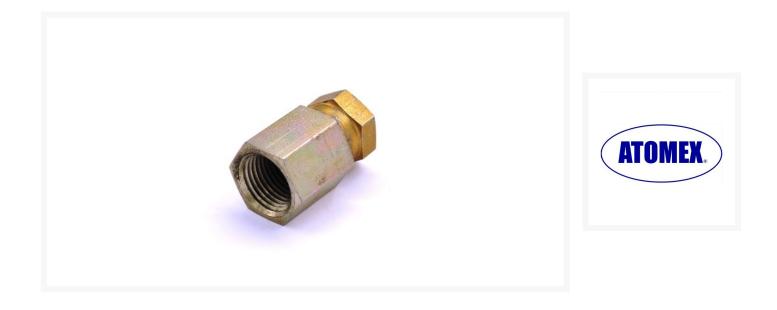

### **Short Description**

Atomex High Pressure Swivel Adapter 1/2" x 3/8" F-F 5000psi is used for connecting items such as high pressure manifolds or ball valves with different sizes of thread.

#### Description

Atomex High Pressure Swivel Adapter 1/2" (female) x 3/8" (female) 5000psi.

Swivel adapters come in a range of sizes and combinations, the swivel nut at the end of the adaptor simply makes fitting the adaptor easier as the nut can be tightened while the adaptor stays in the same position. These fittings will NOT swivel once tightened.

Atomex Part No. AX/04-300-411