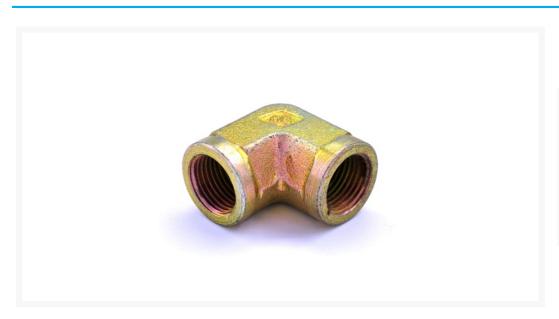

# Atomex High Pressure Elbow 1/2" x 1/2" F-F 7250psi

\$13.77 INCL. GST

## **Short Description**

Atomex High Pressure Elbow 1/2" x 1/2" F-F 7250psi is used for change the angle of a hose fitting or connection to your airless sprayer.

### **Description**

Atomex High Pressure Elbow 1/2" (female) x 1/4 " (female) rated to 7250psi.

Atomex high pressure elbows can be used for a variety of purposes and applications such as changing the angle of the hose from a pump etc.

#### **Atomex High Pressure Elbow Features -**

- NPT Threads Suitable for all airless sprayer connections and paint hose brands such as Airlessco, Atomex, ASM, Binks, Graco, Wagner and Titan.
- High pressure fitting rated to 7250psi