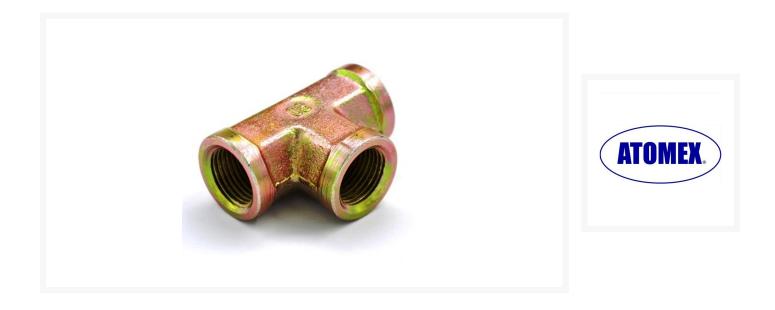

# **Short Description**

Atomex High Pressure Female Tee 1/2" (all female ports) 7250psi is used for splitting outlets, making drain valves or splitting hoses on airless sprayers.

Atomex High Pressure Tee 1/2"(female) x 1/2"(female) x 1/2 "(female) rated to 7250psi.

Atomex high pressure "tee" can be used for a variety of purposes and applications such as setting up two paint hoses off a single outlet, making a drain valve or recirculation hose off a main outlet. Additional fittings such as swivel adaptors and nipples will be required.