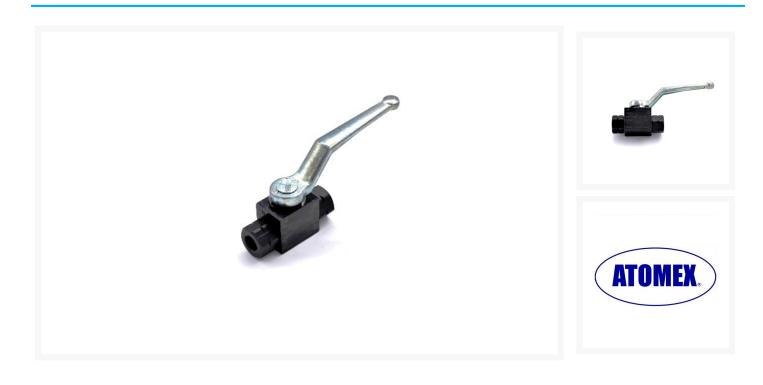

## **Short Description**

Atomex High Pressure Ball Valve 1/4" F-F 7250psi is can be used on a second outlet to shut off the paint flow when only one gun is in use.

## Description

Atomex High Pressure Ball Valve 1/4"(female) x 1/4"(female) rated to 7250psi.

Atomex high pressure ball valves have a variety of uses suchas a gun shut off for a second hose/gun setup or as a relief valve when set up using Atomex tee, swivel adaptors and nipples.

#### Atomex High Pressure Ball Valve Features -

- NPT Threads Suitable for all airless sprayer connections and paint hose brands such as Airlessco, Atomex, ASM, Binks, Graco, Wagner and Titan.
- High pressure fitting rated to 7250psi