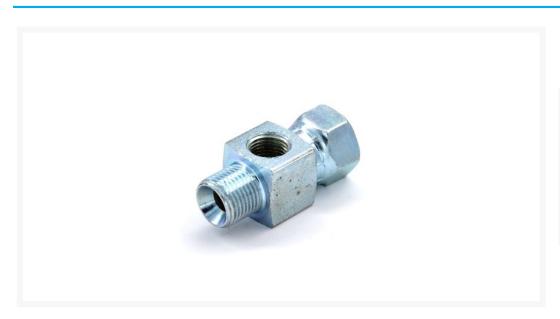

## **Short Description**

Atomex gauge mount adapters are designed to fit onto a 3/8" outlet and then connect to a 3/8" airless spray paint hose. This mount does not include the gauge.

### **Description**

Atomex Gauge Mount 3/8" (male) x 3/8" (female) pressure rated to 5000psi

Atomex gauge mounts are designed to fit onto a 3/8" outlet and then connect to a 3/8" airless spray paint hose. This mount does not include the gauge.

#### **Atomex Pressure Gauge Mount Features -**

- NPT Threads Suitable for all airless sprayer connections on brands such as Airlessco, Atomex, ASM, Binks, Graco, Wagner and Titan.
- 3/8" Swivel nut to make it easier to fit.
- 1/4" BSP thread port for gauge.
- Does not include gauge but any brand can be fitted.
- This gauge mount does not swivel once tightened.
- Pressure rated to 5000psi