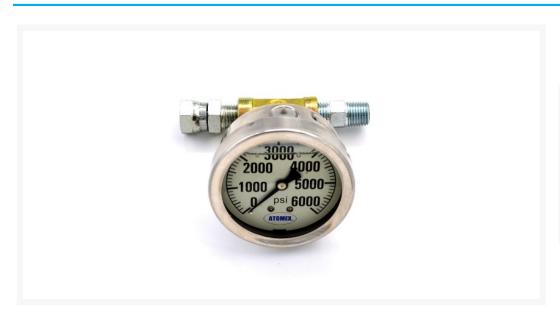

# **Short Description**

Atomex Pressure Gauge 6000psi Rear Entry with 1/4" Tee Piece will fit all brands of airless sprayer.

### **Description**

Atomex Pressure Gauge 6000psi Rear Entry with 1/4" Tee Piece will fit all brands of airless sprayer. This is a must have for anyone that uses an airless sprayer, accurately adjust the pressure of your machine to reduce over spray and save paint.

#### **Atomex Pressure Gauge with Tee Piece Features -**

- NPT Threads Suitable for all airless sprayer connections on brands such as Airlessco, Atomex, ASM, Binks, Graco, Wagner and Titan.
- 1/4" swivel nut will easily fit onto your machine fluid outlet.
- Filled with liquid glycerine to reduce needle vibration.
- Standard 63mm diameter pressure gauge with stainless steel casing.
- Extra large font for easy reading
- This gauge mount does not swivel once tightened.
- Pressure rated to 6000psi