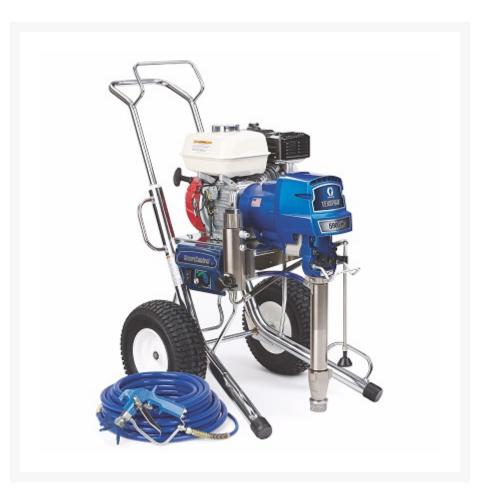

# **Short Description**

The TexSpray 5900 HD is built with must-have features to save you time and money by delivering exceptional

performance and versatility. Spray more square footage in a day and increase your productivity with all texture finishes as well as the wide range of primers and paint.

The TexSpray 5900 HD is built with must-have features to save you time and money by delivering exceptional performance and versatility. Spray more square footage in a day and increase your productivity with all texture finishes as well as the wide range of primers and paint.

# Rugged, Durable Cart Design

- Graco sprayers are built to last. The Chrome plated, welded steel cart is rugged and has telescoping handle with integrated hose rack.
- Full pneumatic wheels roll easily on most surfaces and absorb impacts and vibrations.