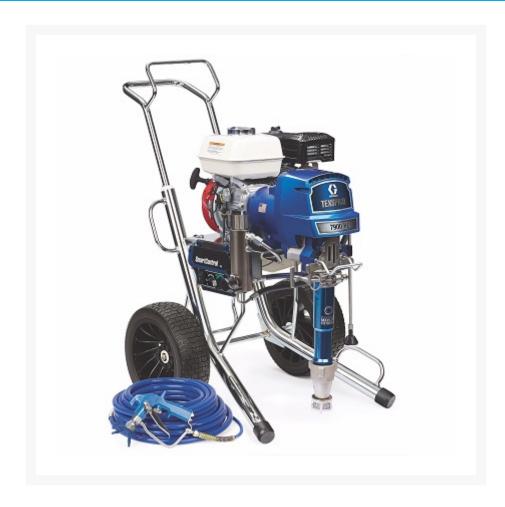

#### Rugged, Durable Cart Design

- Graco sprayers are built to last. The Chrome plated, welded steel cart is rugged and has telescoping handle with integrated hose rack.
- Full pneumatic wheels roll easily on most surfaces and absorb impacts and vibrations.