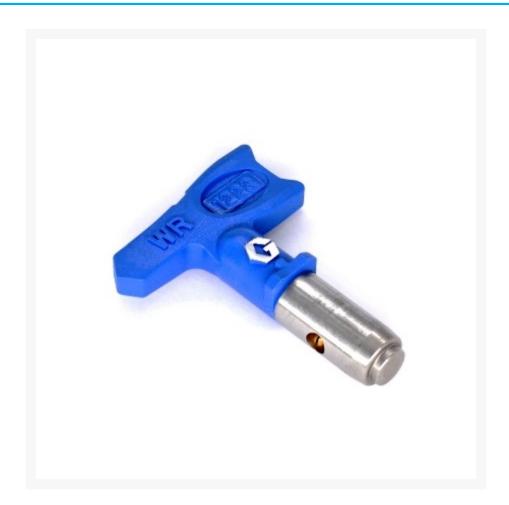

# **Product Images**

#### **Graco RACX Wide RAC SwitchTips**

Graco WideRAC airless sprayer tips cover double the area, spray in half the time of standard tips. Graco's WideRAC spray tips increase the fan-size to about 24-inches, as well as increased flow rate to ensure the proper mil build. WideRAC Spray Tips are made for high production, which requires larger airless sprayers. Includes a RAC X OneSeal for use with most common coatings. For use with blue Graco RAC X tip guards.