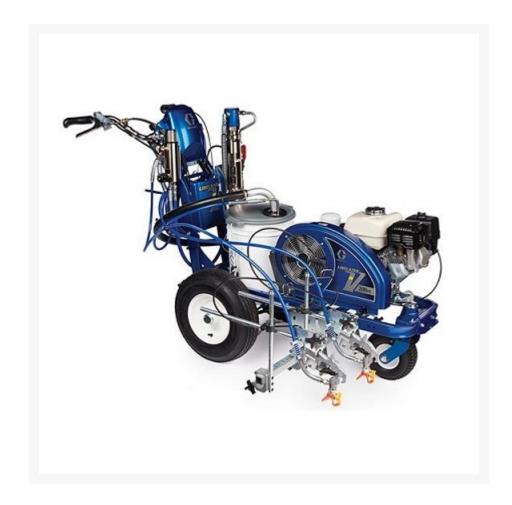

# **Short Description**

The Graco LineLazer V 200HS is the most preferred hydraulic workhorse airless striper/Linemarker for your

most demanding jobs. The 200hs is the most rugged line striper that Graco manufacturers - it is designed for professional line striping businesses who will use the LineLazer almost daily.

Materials sprayed are most heavy and low VOC, waterborne and rubberized traffic paints, as well as common road paints. These sprayers are ideal for your continuous, heavy-duty line striping requirements.