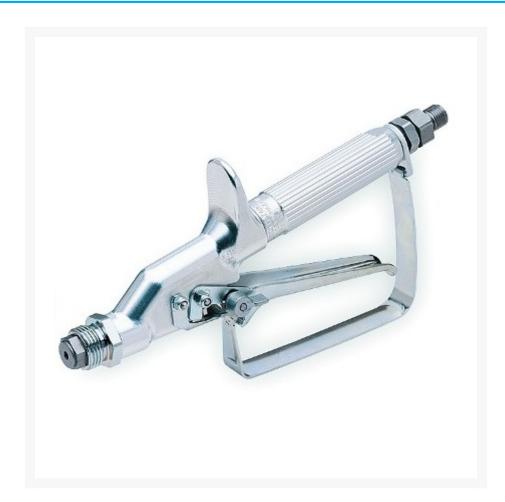

### **Short Description**

Graco's Contractor In-Line Valve Gun features an in-handle Paint Filter and built-in Hose Swivel Connection for top spraying performance

## **Description**

The In-Line Valve Gun can be used with any new Graco Pole Gun or any Graco Extended Reach Tool, and can be used as an airless gun by adding a RAC 5 SwitchTip and HandTite Guard

Graco Part No. 244161