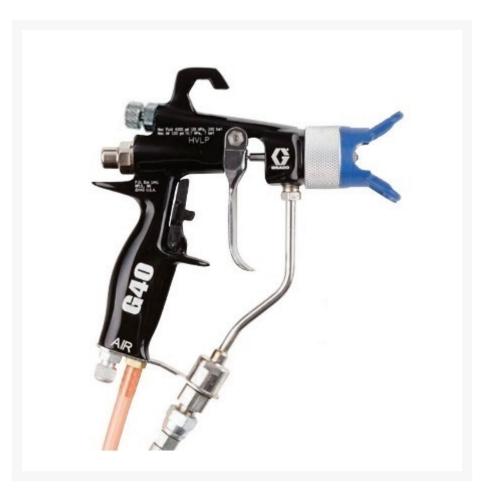

## **Short Description**

Graco G-40 Fine Finish Air Assisted Spray Gun with AAM309 Flat Tip is used for medium to high viscosity materials is designed for maximize efficiency and quality.

For use with Air Assisted Airless Sprayers up to 4000psi (40:1 Ratio) spraying high viscosity materials and designed for maximize efficiency and quality. This gun comes only with a Graco flat tip AAM309

#### Graco 262932 G40 Air Assisted Spray Gun 4000psi Features -

- High quality air-assisted spraying in a variety of applications
- All tips have a ring to retain the tip in the aircap
- Designed to minimize wear of replacement parts
- Improving transfer efficiency and material usage
- Trigger pull force is ultra-light, reducing operator fatigue and muscle stress

#### Read this before ordering this gun -

This gun does not have a 1/4" Male NPSM air fitting, it has a small 1/8" male barb designed to slide a PVC air tube onto. If you are not buying this gun to replace the original gun that came with your FinishPro 395/595 then you will need to adapt the air inlet to suit your existing hose.