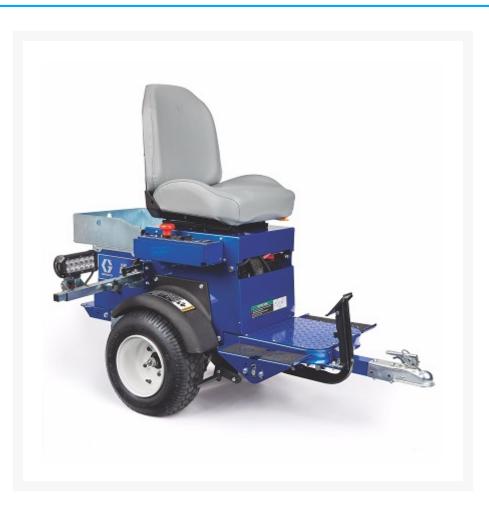

## **Short Description**

The Graco LineDriver ES is the quietest, most innovative, user-friendly ride-on system. Simply connect the

LineDriver ES to your LineLazer ES striper to double your striping productivity on any indoor or outdoor job without the engine noise, vibration or fumes.

The Graco LineDriver ES is the quietest, most innovative, user-friendly ride-on system. Simply connect the LineDriver ES to your LineLazer ES striper to double your striping productivity on any indoor or outdoor job without the engine noise, vibration or fumes.