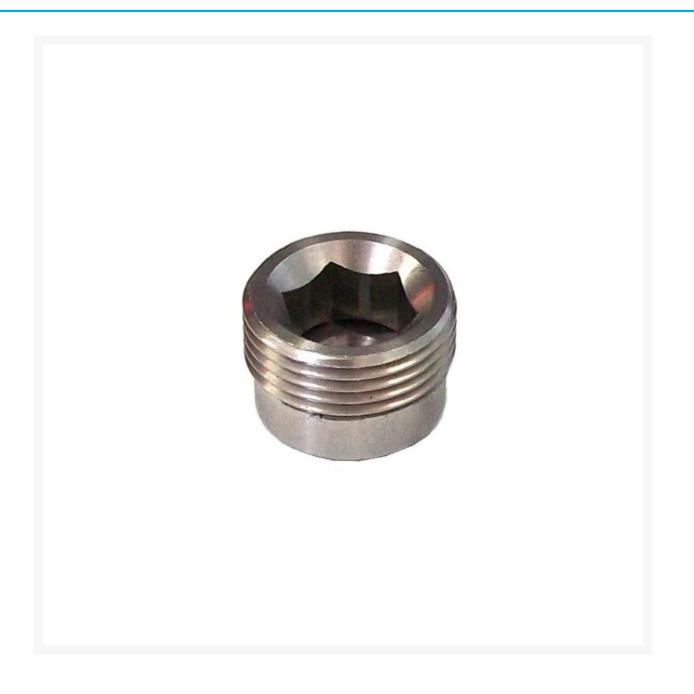

## Atomex AX/GM-60011 Outlet Valve Seat

\$130.68 INCL. GST

**Product Images** 

Atomex AX/GM-60011 Outlet Valve Seat will suit all models of Atomex GM-60, GM-70G and LM-70. Will also suit Oldfields and Seiwa Airless Sprayers.

Atomex AX/GM-60011 outlet valve seat (Part F). Outlet valve seat should be replaced as a pair with the outlet valve ball Part No. AX/GM-60010. Worn outlet valve ball and seat will cause a machine to loose pressure or the hose to have excessive vibration. Outlet valve are tungsten carbide with stainless steel holder.