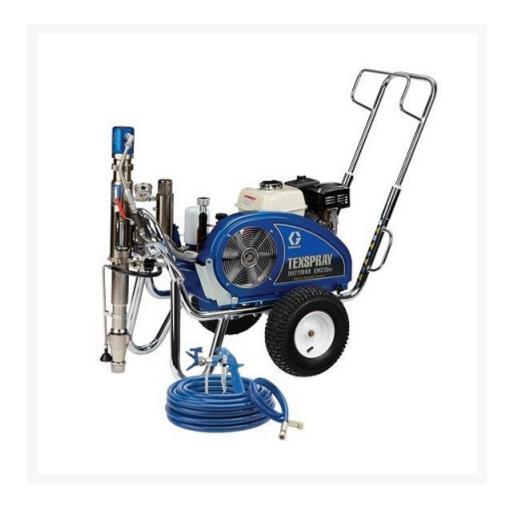

## **Short Description**

The all-new Graco Hydraulic DutyMax GH 230DI Convertible airless sprayer delivers every time when your job

requires proven dependable productivity and versatility for spraying heavier materials. Built for the commercial painting and texture contractor who is looking for workhorse hydraulic performance. The Graco DutyMax hydraulic direct-immersion sprayers handle the widest range of tip sizes, longer hose lengths and heavier coatings with ease.

### **Description**

The all-new Graco Hydraulic DutyMax GH 230DI Convertible airless sprayer delivers every time when your job requires proven dependable productivity and versatility for spraying heavier materials. Built for the commercial painting and texture contractor who is looking for workhorse hydraulic performance. The Graco DutyMax hydraulic direct-immersion sprayers handle the widest range of tip sizes, longer hose lengths and heavier coatings with ease.

#### **Features**

- Petrol Hydraulic Driven Airless Texture Sprayer.
- The Industry Standard in Hydraulic Sprayers for spraying paints, airless plasters and heavy duty coatings.
- Everyday Reliability.
- Spray the thickest materials from a bucket with the Direct Immersed Endurance Pump.
- Lasts longer thanks to Unique Hydraulic Technology.
- The Standard Series are built for professionals who don't need extras, looking for everyday reliability to get the job done fast and easy.
- Oversized clearances ensure minimal pressure drop.
- Easy Out Design Filters from the inside out to prevent filters from getting stuck when dirty
- Heavy-Duty Prime Valve—Maintenance-free design withstands high-pressure dumping
- Honda® Engine—Compact, lightweight, and powerful, Honda engines are reliable, technologically advanced, and easy to start.
- The GH 230DI's High-Capacity Cooling System delivers rock-solid performance and keeps you up and running.