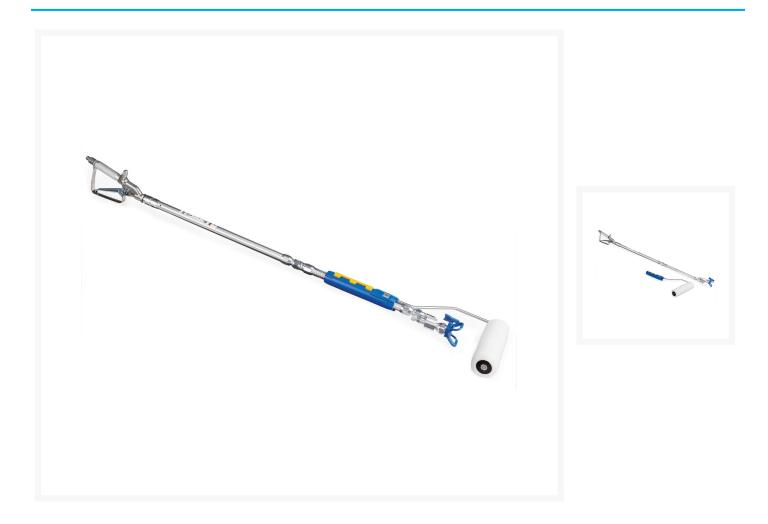

## **Short Description**

Finish Jobs 4X Faster. The JetRoller System with the Contractor In-Line Valve combines rolling and spraying to minimize overspray and deliver a quality finish with the speed, flexibility and comfort of airless spraying. The JetRoller will become the best timesaving tool in your painting arsenal.

Finish Jobs 4X Faster. The JetRoller System with the Contractor In-Line Valve combines rolling and spraying to minimize overspray and deliver a quality finish with the speed, flexibility and comfort of airless spraying. The JetRoller will become the best timesaving tool in your painting arsenal.

A better way to achieve a perfect rolled finish and ideal for rough and porus surfaces. Save time & money on spray/back roll jobs while eliminating messy roller trays or lugging heavy buckets with cumbersome paint screens and grids. Uses standard 9 in roller covers (sold separately).

- 2-in-1 Spray & Rolling System
  - Back rolling & spraying in one pass
  - Use as a spray extension or hand roller separately
- Low Overspray Design
  - Reduce prep and cleanup time on every job
- Lightweight, Detachable 12 in Roller Assembly
- 12 in Roller Handle Extension
- 20 in Heavy-Duty Extension
- In-Line Gun
- Includes RAC X LTX 721 SwitchTip and Guard