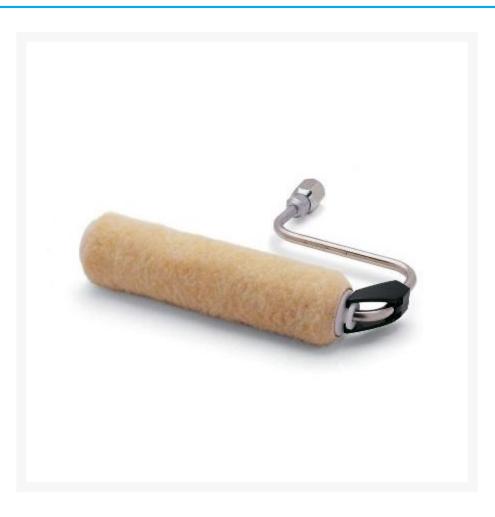

#### **Short Description**

Graco Evenflow Pressure Roller Frame 230mm attaches to the Heavy-Duty Extension Pole to make pressure rolling easier.

## Description

Graco pressure rollers are fitted to the end of a heavy duty extension pole that has 7/8" or G Thread connections. This roller frame requires an airless sprayer to supply paint via the paint hose and gun, generally you will need to turn the pressure down to approx 500psi because you are only feeding the roller frame with paint. Pressure frame is rated to 3600psi

The roller frame requires special perforated roller sleeves which have holes in the core of the nap to allow the paint to flow through. You can't use normal roller sleeves with this roller frame.