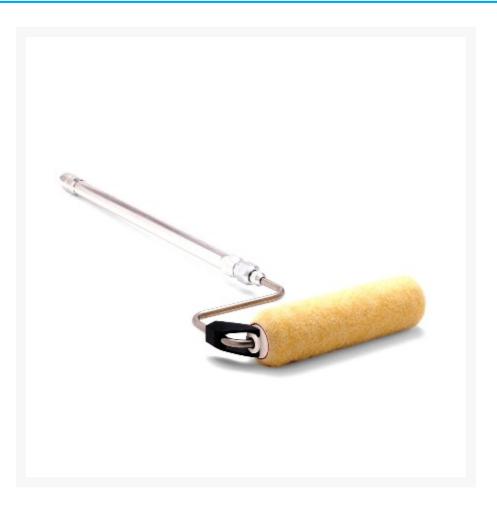

## **Short Description**

Graco Evenflow Pressure Roller Frame Assembly with 230mm Roller Frame and 50cm Extension Pole attaches to the end of any airless spray gun with 7/8" G Thread.

## Description

Graco pressure roller assembly comes with a 230mm roller frame, 50cm extension pole and 45 degree angle adaptor which will connect to any 7/8" Thread airless spray gun. This roller frame requires an airless sprayer to supply paint via the paint hose and gun, generally you will need to turn the pressure down to approx 500psi because you are only feeding the roller frame with paint. Pressure frame is rated to 3600psi.