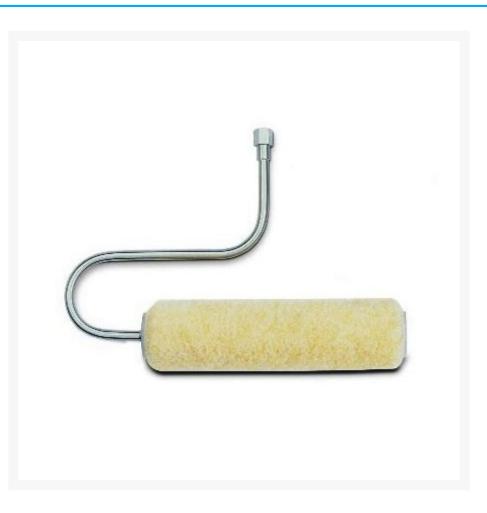

### **Short Description**

Graco Evenflow Pressure Roller Frame 230mm will only connect to a Graco telescoping roller extension pole.

### Description

Graco 244623 pressure roller frame 230mm will only connect to the following telescoping roller extension poles -

Part No. 218775 45cm - 90cm Telescoping Extension

Part No. 218776 90cm - 180cm Telescoping Extension

Part No. 218777 180cm - 360cm Telescoping Extension

The roller frame requires special perforated roller sleeves which have holes in the core of the nap to allow the paint to flow through. You can't use normal roller sleeves with this roller frame.