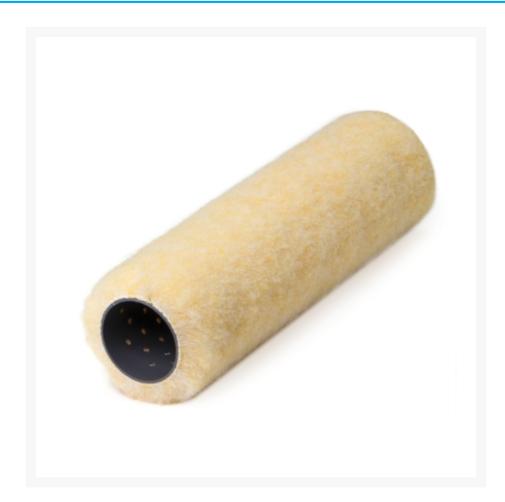

# **Description**

Graco evenflow pressure roller cover/sleeves have holes in the core of the nap to allow the paint to flow through. You can't use normal roller sleeves on airless pressure roller frames.

#### Graco produce three sizes of 230mm roller covers -

Part No. 107589 10mm Nap Roller Cover x 230mm/9" Wide

Part No. 107590 13mm Nap Roller Cover x 230mm/9" Wide

Part No. 107591 19mm Nap Roller Cover x 230mm/9" Wide