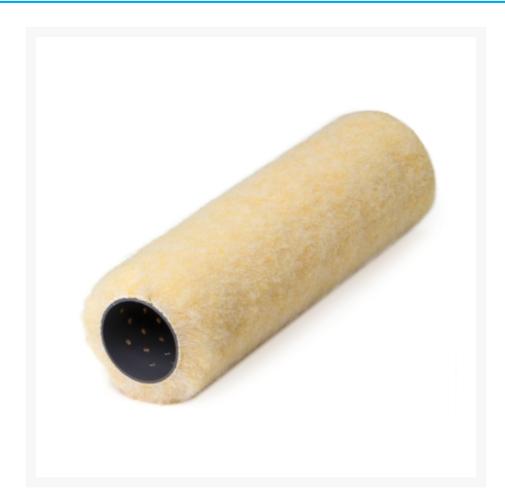

# **Short Description**

Graco 12" 305mm Evenflow Pressure Roller Covers are specially designed for airless pressure roller frames.

# **Description**

Graco evenflow pressure roller cover/sleeves have holes in the core of the nap to allow the paint to flow through. You can't use normal roller sleeves on airless pressure roller frames.

### Graco produce three sizes of 305mm roller covers -

Part No. 186944 13mm Nap Roller Cover x 305mm/12" Wide

Part No. 186945 19mm Nap Roller Cover x 305mm/12" Wide

Part No. 186946 32mm Nap Roller Cover x 305mm/12" Wide